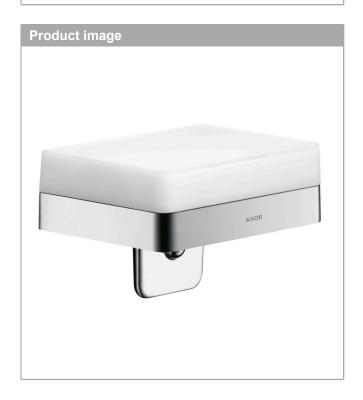

## AXOR Universal Softsquare Liquid soap dispenser with shelf

Surfaces: Article Number: 42819000

## **AXOR**

AXOR Universal Softsquare
Liquid soap dispenser with shelf
Surfaces: Article Number: 42819000