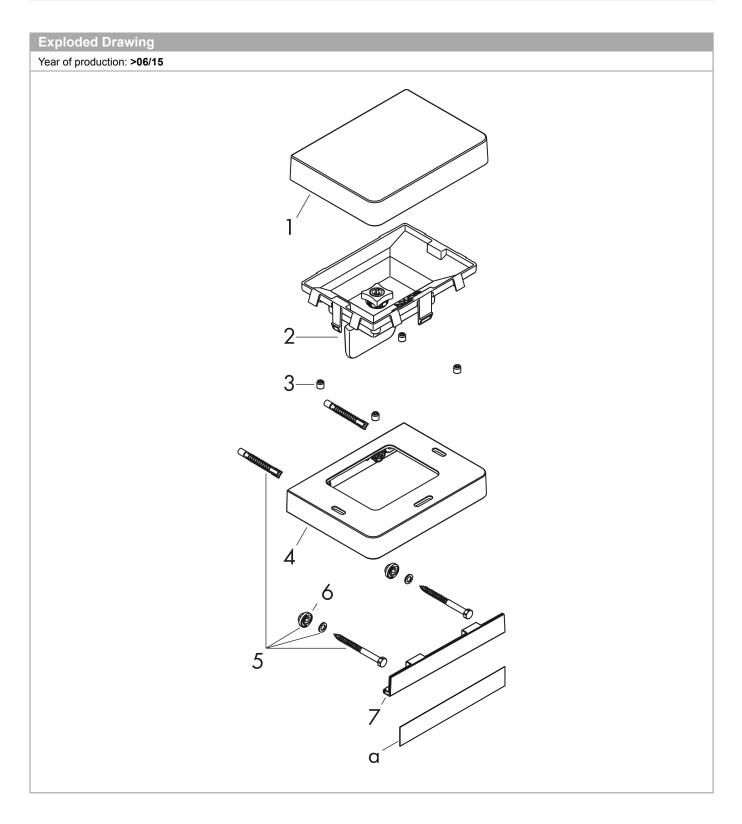

## AXOR Universal Softsquare Liquid soap dispenser with shelf Surfaces: Article Number: 42819000

| Year of production: >06/15 |                                          |                |    |    |
|----------------------------|------------------------------------------|----------------|----|----|
| Pos.                       |                                          | Article Number | PC | PU |
| 1                          | cover                                    | 92428000       | 13 | 1  |
| 2                          | pump                                     | 93321000       | 15 | 1  |
| 3                          | screw cover                              | 96762000       | 1  | 1  |
| 4                          | support element                          | 92425000       | 14 | 1  |
| 5                          | mounting set                             | 92841000       | 3  | 1  |
| 6                          | excentric socket                         | 97604000       | 3  | 1  |
| 7                          | cover                                    | 92427000       | 10 | 1  |
| а                          | cover                                    | 42890000       | 99 | 1  |
| b                          | set of adapters                          | 42870000       | 99 | 1  |
| С                          | mounting kit for two-sided glass montage | 42841000       | 99 | 1  |