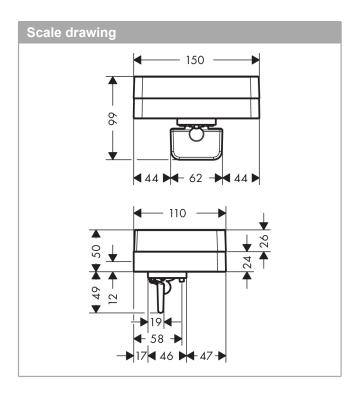

## product features

- · wall-mounted
- adapter set no.42870XXX must be used when installing on a rail
- · holder material: metal
- · material container: glass
- · type of soap: liquid soap
- · filling capacity 180 ml
- · dosage 0.5 ml
- · with mounting material
- drilling distance: 108 mmdiameter drill hole: 6 mm
- can be used additional as a shelf
- · suitable for shower