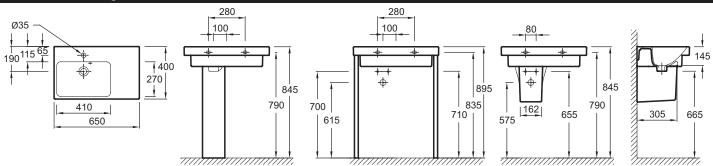

# **Technical drawing**

Product Specification: 1-hole vanity top 65 cm. 4946CK. Collection: REACH. Dimensions: 65 x 40. Weight: 19.8 kg. Material: Ceramic. Installation: Self-supporting.