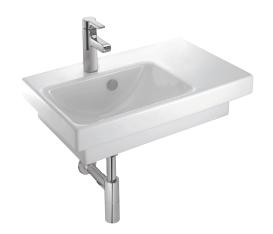

1-hole vanity top 65 cm

4946CK

**Collection: REACH** 

#### **Features**

• Dimensions: 65 x 40

• Material: Ceramic