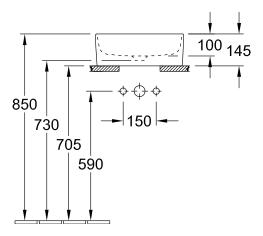

## TECHNICAL DRAWINGS

### 4A184001

#### 1. POSITION

| Article number           | 4A184001                                                                                                       |
|--------------------------|----------------------------------------------------------------------------------------------------------------|
| Article title            | Villeroy & Boch Collaro Surface-<br>mounted washbasin, 400 x 400 x<br>145 mm, White Alpin, without<br>overflow |
| Product designation      | Surface-mounted washbasin                                                                                      |
| Collection               | Collaro                                                                                                        |
| PROJECTS                 | DESIGN                                                                                                         |
| Assembly / Assembly type | Surface-mounted                                                                                                |
| Assembly instructions    | Recommendation: to be installed with a gap of at least 50 mm between the washbasin and the wall                |
| Scope of delivery        | 1 x surface-mounted washbasin , 1 x fastening set 1 x cut-out template                                         |
| Ordering information     | Please order non-closable drain valve separately.                                                              |
| Length in mm             | 400                                                                                                            |
| Width in mm              | 400                                                                                                            |
| Height in mm             | 145                                                                                                            |
| Interior depth           | 100                                                                                                            |
| Diameter in mm           | 400                                                                                                            |
| Weight in kg             | 9,40                                                                                                           |
| express delivery         | No                                                                                                             |
| Suitable for             | Wall-mounted tap fittings, Matching Villeroy&Boch furniture Tap fitting with raised base                       |
| Material                 | TitanCeram                                                                                                     |
| Surface                  | glossy                                                                                                         |
| Colour name              | White Alpin                                                                                                    |
| With overflow            | No                                                                                                             |
| EAN number               | 4051202728847                                                                                                  |