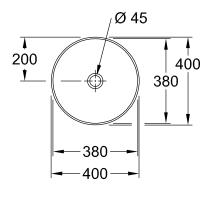

## TECHNICAL DRAWINGS

### 4A184001

#### 1. POSITION

| Article number           | 4A184001                                                                                                       |
|--------------------------|----------------------------------------------------------------------------------------------------------------|
| Article title            | Villeroy & Boch Collaro Surface-<br>mounted washbasin, 400 x 400 x<br>145 mm, White Alpin, without<br>overflow |
| Product designation      | Surface-mounted washbasin                                                                                      |
| Collection               | Collaro                                                                                                        |
| PROJECTS                 | DESIGN                                                                                                         |
| Assembly / Assembly type | Surface-mounted                                                                                                |
| Assembly instructions    | Recommendation: to be installed with a gap of at least 50 mm between the washbasin and the wall                |
| Scope of delivery        | 1 x surface-mounted washbasin , 1 x fastening set 1 x cut-out template                                         |
| Ordering information     | Please order non-closable drain valve separately.                                                              |
| Length in mm             | 400                                                                                                            |
| Width in mm              | 400                                                                                                            |
| Height in mm             | 145                                                                                                            |
| Interior depth           | 100                                                                                                            |
| Diameter in mm           | 400                                                                                                            |
| Weight in kg             | 9,40                                                                                                           |
| express delivery         | No                                                                                                             |
| Suitable for             | Wall-mounted tap fittings, Matching Villeroy&Boch furniture Tap fitting with raised base                       |
| Material                 | TitanCeram                                                                                                     |
| Surface                  | glossy                                                                                                         |
| Colour name              | White Alpin                                                                                                    |
| With overflow            | No                                                                                                             |
| EAN number               | 4051202728847                                                                                                  |