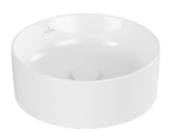

#### 1. POSITION

| Article number           | 4A184001                                                                                                       |
|--------------------------|----------------------------------------------------------------------------------------------------------------|
| Article title            | Villeroy & Boch Collaro Surface-<br>mounted washbasin, 400 x 400 x<br>145 mm, White Alpin, without<br>overflow |
| Product designation      | Surface-mounted washbasin                                                                                      |
| Collection               | Collaro                                                                                                        |
| PROJECTS                 | DESIGN                                                                                                         |
| Assembly / Assembly type | Surface-mounted                                                                                                |
| Assembly instructions    | Recommendation: to be installed with a gap of at least 50 mm between the washbasin and the wall                |
| Scope of delivery        | 1 x surface-mounted washbasin , 1 x fastening set 1 x cut-out template                                         |
| Ordering information     | Please order non-closable drain valve separately.                                                              |
| Length in mm             | 400                                                                                                            |
| Width in mm              | 400                                                                                                            |
| Height in mm             | 145                                                                                                            |
| Interior depth           | 100                                                                                                            |
| Diameter in mm           | 400                                                                                                            |
| Weight in kg             | 9,40                                                                                                           |
| express delivery         | No                                                                                                             |
| Suitable for             | Wall-mounted tap fittings, Matching Villeroy&Boch furniture Tap fitting with raised base                       |
| Material                 | TitanCeram                                                                                                     |
| Surface                  | glossy                                                                                                         |
| Colour name              | White Alpin                                                                                                    |
| With overflow            | No                                                                                                             |
| EAN number               | 4051202728847                                                                                                  |