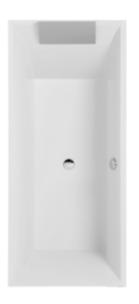

#### 1. POSITION

| Model               | UBQ180SQR2V                                                                                                                                                                                                                                                                                                   |
|---------------------|---------------------------------------------------------------------------------------------------------------------------------------------------------------------------------------------------------------------------------------------------------------------------------------------------------------|
| Collection          | Squaro                                                                                                                                                                                                                                                                                                        |
| PROJECTS            | PREMIUM                                                                                                                                                                                                                                                                                                       |
| Width               | 800 mm                                                                                                                                                                                                                                                                                                        |
| Depth               | 500 mm                                                                                                                                                                                                                                                                                                        |
| Length              | 1800 mm                                                                                                                                                                                                                                                                                                       |
| Weight              | 55,8 kg                                                                                                                                                                                                                                                                                                       |
| description         | Duo<br>Litres incl. 1 pers: 215<br>Set of bath feet is supplied as<br>standard (self-adhesive), adjustable<br>from 130 à 180 mm.<br>Not included in scope of delivery::<br>Requires extended waste/overflow<br>combination.<br>Diameter: 52 mm                                                                |
| material            | Quaryl®                                                                                                                                                                                                                                                                                                       |
| Specification texts | Squaro; Bath; Size: 1800 x 800<br>mm; Rectangular; Duo; Quaryl®;<br>Litres incl. 1 pers: 215; Set of bath<br>feet is supplied as standard (self-<br>adhesive), adjustable from 130 à<br>180 mm.; Not included in scope of<br>delivery:: Requires extended waste/<br>overflow combination.; Diameter: 52<br>mm |