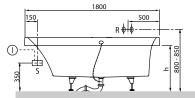

|
| Specification texts | Squaro; Bath; Size: 1800 x 800<br>mm; Rectangular; Duo; Quaryl®;<br>Litres incl. 1 pers: 215; Set of bath<br>feet is supplied as standard (self-<br>adhesive), adjustable from 130 à<br>180 mm.; Not included in scope of<br>delivery:: Requires extended waste/<br>overflow combination.; Diameter: 52<br>mm |

| COLOURS     |                  |               |
|-------------|------------------|---------------|
| White Alpin | u UBQ180SQR2V-01 | 4047289037309 |
| Star White  | UBQ180SQR2V-96   | 4047289037361 |



## TECHNICAL DRAWINGS

# UBQ180SQR2V



823