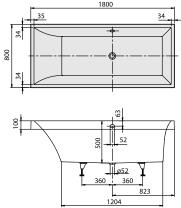

|
| Specification texts | Squaro; Bath; Size: 1800 x 800<br>mm; Rectangular; Duo; Quaryl®;<br>Litres incl. 1 pers: 215; Set of bath<br>feet is supplied as standard (self-<br>adhesive), adjustable from 130 à<br>180 mm.; Not included in scope of<br>delivery:: Requires extended waste/<br>overflow combination.; Diameter: 52<br>mm |

| COLOURS     |                  |               |
|-------------|------------------|---------------|
| White Alpin | u UBQ180SQR2V-01 | 4047289037309 |
| Star White  | UBQ180SQR2V-96   | 4047289037361 |



## TECHNICAL DRAWINGS

# UBQ180SQR2V



823