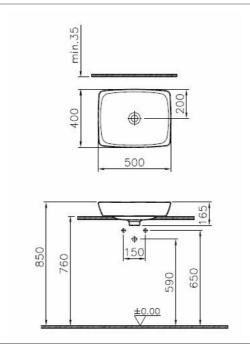

| Ν | lame | M-Line Undercounter Washbasin |
|---|------|-------------------------------|
|   |      |                               |

Noa

Collection M-Line
Height 165
Width 500
Depth 400
Brand VitrA

Overflow Hole Without Overflow

## Description

Designer

VitrA reserves the right to make changes in products and technical details without prior notice.

All drawings contain the necessary measurements which are subject to standard tolerances. For exact measurements, in particular for customized installation scenarios, it can only be taken from the finished ceramic product.