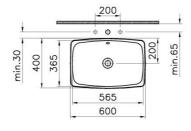

| Name | M-Line Undercounter Washbasin |
|------|-------------------------------|
|      |                               |

Collection M-Line Height 165 Width 600 Depth 400 Brand VitrA Finish Hygiene Overflow Hole With Overflow Tap Hole Options No tap hole

## Description

VitrA reserves the right to make changes in products and technical details without prior notice.

All drawings contain the necessary measurements which are subject to standard tolerances. For exact measurements, in particular for customized installation scenarios, it can only be taken from the finished ceramic product.