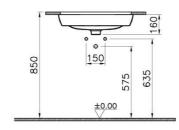

| Name | M-Line Undercounter Washbasin |
|------|-------------------------------|
|      |                               |

Collection M-Line Height 165 Width 600 Depth 400 Brand VitrA Finish Hygiene Overflow Hole With Overflow Tap Hole Options No tap hole

## Description

VitrA reserves the right to make changes in products and technical details without prior notice.

All drawings contain the necessary measurements which are subject to standard tolerances. For exact measurements, in particular for customized installation scenarios, it can only be taken from the finished ceramic product.