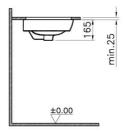

| Name | M-Line Undercounter Washbasin |
|------|-------------------------------|
|      |                               |

Collection M-Line Height 165 Width 600 Depth 400 Brand VitrA Finish Hygiene Overflow Hole With Overflow Tap Hole Options No tap hole

## Description

VitrA reserves the right to make changes in products and technical details without prior notice.

All drawings contain the necessary measurements which are subject to standard tolerances. For exact measurements, in particular for customized installation scenarios, it can only be taken from the finished ceramic product.