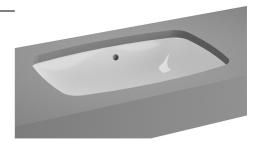

| Name | M-Line Undercounter Washbasin |
|------|-------------------------------|
|      |                               |

Collection M-Line Height 165 Width 600 Depth 400 Brand VitrA Finish Hygiene Overflow Hole With Overflow Tap Hole Options No tap hole