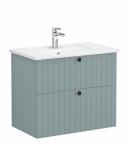

Name Root Groove, Vanity unit, 80 cm,two drawers

Collection Root Groove

Height (mm) 67

Width (mm) 80

Depth (mm) 46

Color Matt Fiyord Green

Designer VitrA Design Team

Ceramic vanity

Designer VitrA Design Team
Tap Hole Options 1 Faucet Hole
Body Color Matt fijord green
Grip Black Button Handle

Guarantee 2 year

Lighting No

Assembly Wall hung
Finish-Front PVC
Washbasin colour White

Syphon Syphon Included

Brand VitrA
Finish PVC
Soft close Yes
Syphon Cut-Out Yes
Finish-Body PVC
Tap Hole Side Middle

Include basin code 7056B003-0001

Product code: 69432