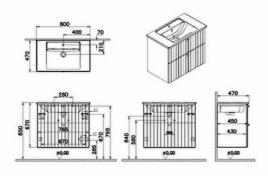

## Description

Washbasin Type

Root Groove, Vanity unit, 80 ,two drawers

All drawings contain the necessary measurements which are subject to standard tolerances.

For exact measurements, in particular for customized installation scenarios, it can only be taken from the finished ceramic product.