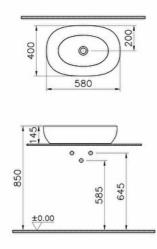

## VitrA

| Name             | Outline Bowl, 60 cm M.White VC |                             |
|------------------|--------------------------------|-----------------------------|
| Collection       | Outline                        |                             |
| Height (mm)      | 145                            |                             |
| Width (mm)       | 580                            |                             |
| Depth (mm)       | 400                            |                             |
| Designer         | VitrA Design Team              |                             |
| Tap Hole Options | No tap hole                    |                             |
| Color            | Matt white                     |                             |
| Brand            | VitrA                          |                             |
| Finish           | Hygiene+Clean                  |                             |
| Overflow Hole    | Without Overflow               | Product code: 5995B401-0016 |
| Syphon           | Syphon Not Included            |                             |
|                  |                                |                             |

## Description

All drawings contain the necessary measurements which are subject to standard tolerances.

For exact measurements, in particular for customized installation scenarios, it can only be taken from the finished ceramic product.