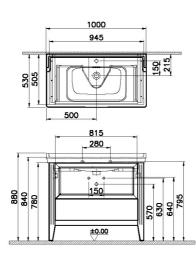

## VitrA

| Name              | Valarte Washbasin Unit |                     |
|-------------------|------------------------|---------------------|
| Collection        | Valarte                | •                   |
| Color             | Matte White            | s Ca                |
| Designer          | VitrA Design Team      |                     |
| Tap Hole Options  | 1 Tap Hole             | õ                   |
| Grip              | Chrome                 |                     |
| Washbasin Type    | Ceramic Washbasin      |                     |
| Guarantee         | 2 Years                |                     |
| Lighting          | Νο                     |                     |
| Drawer Option     | with 1 drawer          |                     |
| Finish-Body       | Thermoform             |                     |
| Washbasin colour  | White                  |                     |
| Syphon            | Not Included           | Product Code: 62183 |
| Technical measure | 95x51x80               |                     |
| Mounting          | Fully Assembled        |                     |
| Width             | 100 cm                 |                     |
| Depth             | 53 cm                  |                     |
|                   |                        |                     |