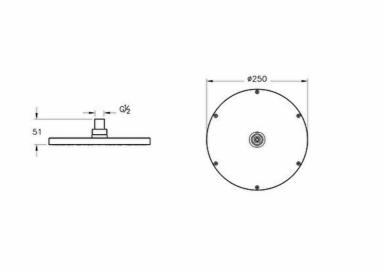

#### 2A technical drawing

# **Technical specifications**

| Colour    | Soft Copper       |
|-----------|-------------------|
| Height    | 51                |
| Width     | 250               |
| Depth     | 250               |
| Designer  | VitrA Design Team |
| Finish    | PVD               |
| Guarantee | 5                 |

#### **Technical specifications**

Colour: Soft Copper Height: 51 Width: 250 Depth: 250 Designer: VitrA Design Team Finish: PVD Guarantee: 5 Material: PVD Mounting type: From the Ceiling No-Calc Feature: Yes Packaged Product Sizes (WxDxH): 275X275X85 Certificate: REACH Body Material: Brass # of Water Inlet: Single Inlet Operating Pressure: 0.5-5 Bar(Recommended 1-3 Bar)