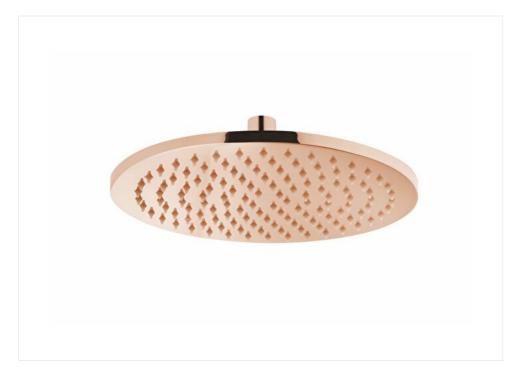

## **Suit Shower Mixer**

Product Code: A4563829

Collection: Origin

# **Technical specifications**

| Colour    | Soft Copper       |
|-----------|-------------------|
| Height    | 51                |
| Width     | 250               |
| Depth     | 250               |
| Designer  | VitrA Design Team |
| Finish    | PVD               |
| Guarantee | 5                 |

#### **Technical specifications**

Colour: Soft Copper Height: 51 Width: 250 Depth: 250 Designer: VitrA Design Team Finish: PVD Guarantee: 5 Material: PVD Mounting type: From the Ceiling No-Calc Feature: Yes Packaged Product Sizes (WxDxH): 275X275X85 Certificate: REACH Body Material: Brass # of Water Inlet: Single Inlet Operating Pressure: 0.5-5 Bar(Recommended 1-3 Bar)